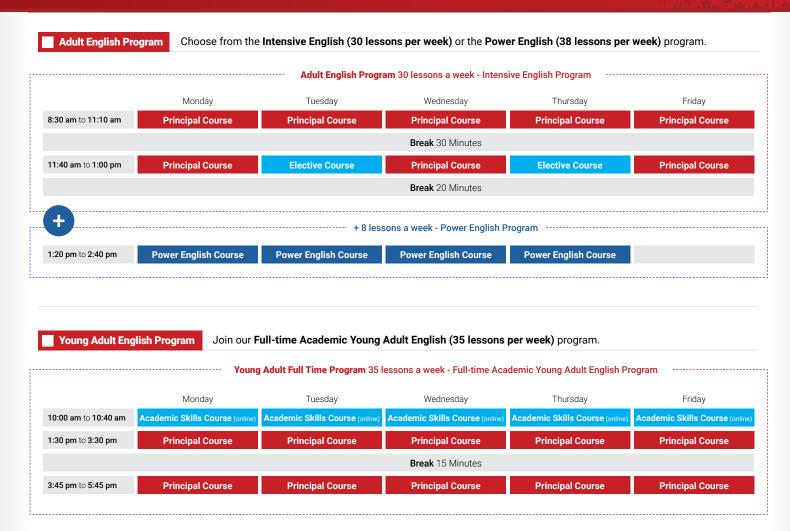

# **ILAC CANADA** Onsite English Programs

Available ILAC Programs:

Visit our website at www.ilac.com for full details on our programs, electives and courses!

General English

Cambridge English (FCE, CAE, CPE)

IELTS Preparation

Business Enalish

Prices & Fees

All program prices are weekly and in Canadian dollars.

| Adult English Programs (19+) | Intensive Eng  | Intensive English (30 lessons / week) |           | Power English (38 lessons / week) |          |           |
|------------------------------|----------------|---------------------------------------|-----------|-----------------------------------|----------|-----------|
| Program Duration             | Brochure Price | 25% off!                              | New Price | Brochure Price                    | 25% off! | New Price |
| 1 - 10 Weeks                 | \$400          |                                       | \$300     | \$450                             |          | \$338     |
| 11 - 21 Weeks                | \$395          |                                       | \$297     | \$445                             |          | \$334     |
| 22 - 32 Weeks                | \$375          |                                       | \$282     | \$430                             |          | \$323     |
| 33 - 43 Weeks                | \$365          |                                       | \$274     | \$420                             |          | \$315     |
| 44+ Weeks                    | \$345          |                                       | \$259     | \$410                             |          | \$308     |